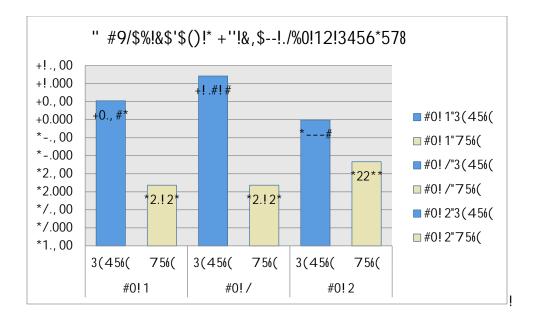

## 3.1 Gender Pay Gap Analysis by Grade All Staff

| All staff |         | Меа     | an     |        |       | Median     |         |         |        |  |                    | Gender Pay Gap  |                      |                   |  |  |
|-----------|---------|---------|--------|--------|-------|------------|---------|---------|--------|--|--------------------|-----------------|----------------------|-------------------|--|--|
| Grade     | Salary  |         | Hourly |        | Grade | Grade Sala |         | lary Ho |        |  | Mean<br>Pay<br>Gap | Mean Pay<br>Gap | Median<br>Pay<br>Gap | Median Pay<br>Gap |  |  |
|           | Male    | Female  | Male   | Female |       | Male       | Female  | Male    | Female |  | Salary             | Hourly Rate     | Salary               | Hourly Rate       |  |  |
| G2        | £16,498 | £0      | £8.87  | £0.00  | G2    | £16,498    | £0      | £8.87   | £0.00  |  | 100.0%             | 0.00%           | 100.00%              | 100.00%           |  |  |
| G3        | £18,233 | £18,389 | £9.81  | £9.89  | G3    | £18,263    | £17,764 | £9.82   | £9.56  |  | -0.9%              | -0.86%          | 2.73%                | 2.73%             |  |  |
| G4        | £22,158 | £21,785 | £11.92 | £11.72 | G4    | £22,231    | £21,287 | £11.96  | £11.45 |  | 1.7%               | 1.68%           | 4.24%                | 4.24%             |  |  |
| G5        | £26,961 | £26,543 | £14.50 | £14.28 | G5    | £27,285    | £26,890 | £14.68  | £14.46 |  | 1.6%               | 1.55%           | 1.45%                | 1.45%             |  |  |
| G6        | £30,441 | £30,546 | £16.43 | £16.50 | G6    | £30,688    | £30,688 | £16.51  | £16.51 |  | -0.3%              | -0.40%          | 0.00%                | 0.00%             |  |  |