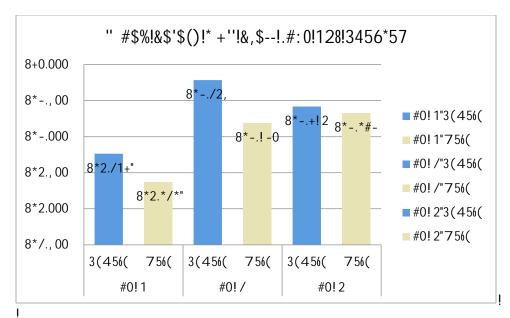

Methods for calculating the Pay Gap

Any difference between the mean and median pay of male and female employees is referred to  $a \cdot k = \hbar a \cdot k = a \cdot k =$ 

,"



## 2.2 Gender Pay Gap All Employees (excluding EB)

|                                        | Gender Pay<br>Gap |
|----------------------------------------|-------------------|
| Mean Gender Pay Gap in Annual Salary   | -0.23%            |
| Mean Gender Pay Gap in Hourly Pay      | -0.33%            |
| Median Gender Pay Gap in Annual Salary | -2.98%            |
| Median Gender Pay Gap in Hourly Rate   | -2.98%            |

! ! ! ! !

|                | 2016  | 2017  | 2018   |
|----------------|-------|-------|--------|
| Mean Pay Gap   | 1.02% | 1.52% | -0.23% |
| Median Pay Gap | 9.30% | 6.13% | -2.98% |





!

#### ; <4 Summary Narrative

ļ.

As advised earlier in this report, we are committed to the principle of equal pay for work of equal value, free from bias and based on objective criteria. The University recognises that under the Equality Act 2010, both women and men have the right to equal pay for work of equal value; this applies to all employees regardless of full or part-time status, casual or temporary contract or length of service. Equally, the University also recognises its duty to provide equal pay for work of equal value regardless of

-"

# SECTION 3 Detailed Findings

## 3.1 Gender Pay Gap Analysis by Grade All Staff

| All staff |         | Меа     | an     |        |       | Median     |         |         |        |  |                    | Gender Pay Gap  |