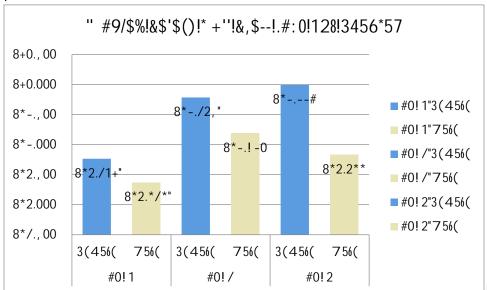

thods for calculating the Pay Gap

Any difference between the mean and median pay of male and female employees is referred to  $a \cdot k = \hbar a \cdot k = a \cdot k =$ 

,"



## 2.2 Gender Pay Gap All Employees (excluding EB)

|                                        | Gender Pay<br>Gap |
|----------------------------------------|-------------------|
| Mean Gender Pay Gap in Annual Salary   | -0.23%            |
| Mean Gender Pay Gap in Hourly Pay      | -0.33%            |
| Median Gender Pay Gap in Annual Salary | -2.98%            |
| Median Gender Pay Gap in Hourly Rate   | -2.98%            |

! ! ! ! !

|                | 2016  | 2017  | 2018   |
|----------------|-------|-------|--------|
| Mean Pay Gap   | 1.02% | 1.52% | -0.23% |
| Median Pay Gap | 9.30% | 6.13% | -2.98% |





!

#### ; <4 Summary Narrative

ļ.

As advised earlier in this report, we are committed to the principle of equal pay for work of equal value, free from bias and based on objective criteria. The University recognises that under the Equality Act 2010, both women and men have the right to equal pay for work of equal value; this applies to all employees regardless of full or part-time status, casual or temporary contract or length of service. Equally, the University also recognises its duty to provide equal pay for work of equal value regardless of

-"

# SECTION 3 Detailed Findings

## 3.1 Gender Pay Gap Analysis by Grade All Staff

| All staff |         | Меа     | an     |        |       | Median     |         |         |        |  |                    | Gender Pay Gap  |