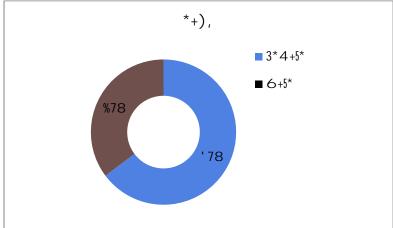

### 2.2 Applicants with a Declared Disability by Recruitment Stage

ļ

2.3

"%!

ļ

ļ